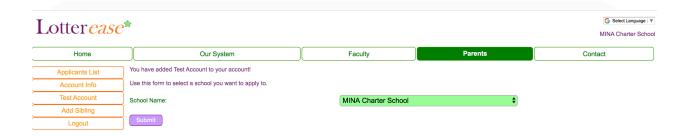

## **Mina Charter School of Lee County Lotterease Application**

Lotter*ease*\*

Home Our System Faculty Contact Select a Lottery to enter Test Account and click 'Submit'. Applicants List Account Info Lottery Name: Kindergarten 2020-21 1st Grade 2020-21 Add Sibling 2nd Grade 2020-21 3rd Grade 2020-21 Logout 4th Grade 2020-21 5th Grade 2020-21