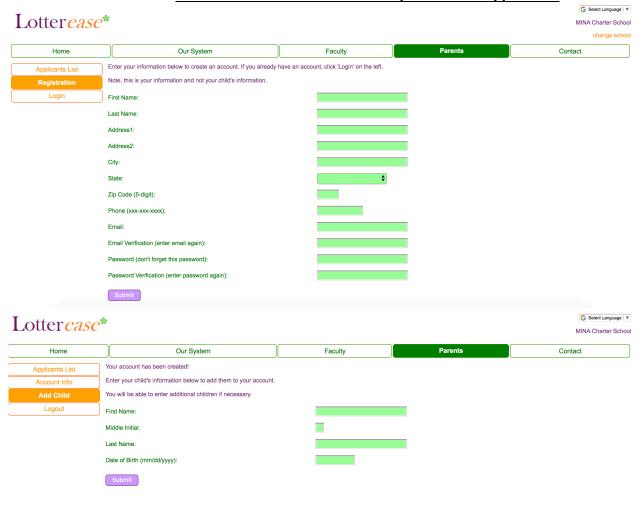

## **Mina Charter School of Lee County Lotterease Application**

Lotter*ease*\*

Home Our System Faculty Contact Select a Lottery to enter Test Account and click 'Submit'. Applicants List Account Info Lottery Name: Kindergarten 2020-21 1st Grade 2020-21 Add Sibling 2nd Grade 2020-21 3rd Grade 2020-21 Logout 4th Grade 2020-21 5th Grade 2020-21